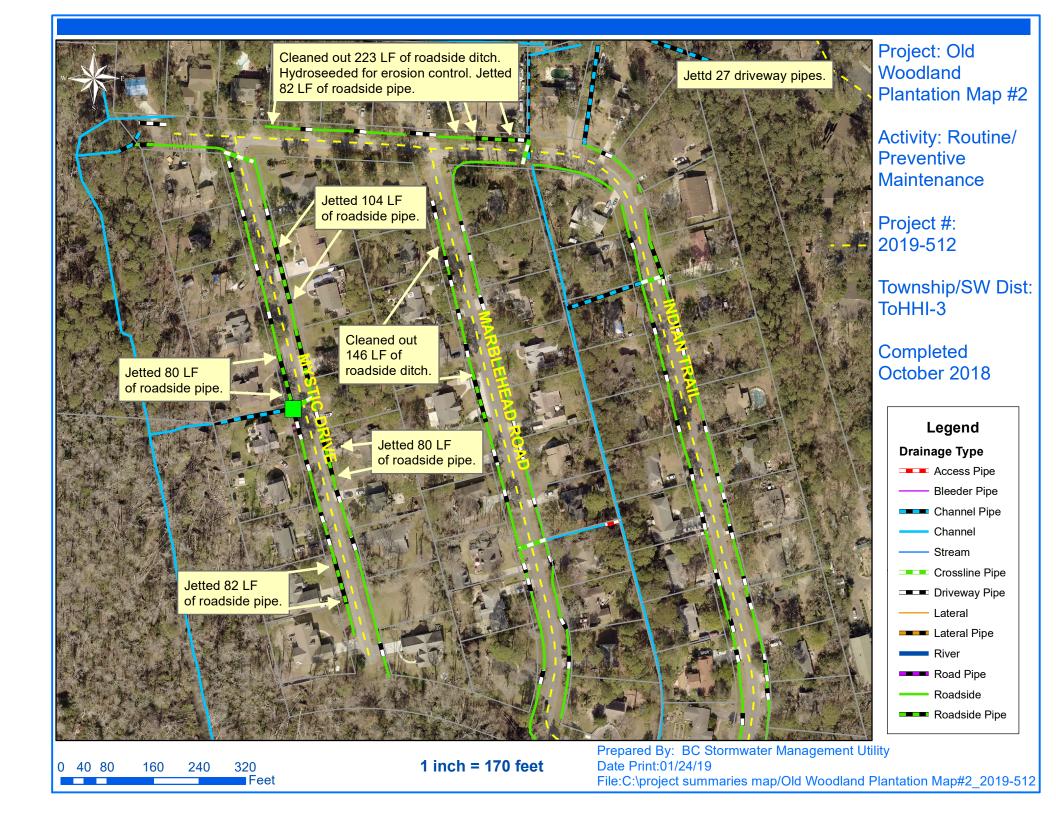

## Beaufort County Public Works Stormwater Infrastructure

**Project Summary** 

**Project Summary:** Old Woodland Plantation

Mystic Drive, Marblehead Road, Indian Trail

**Activity:** Routine/Preventive Maintenance

## **Narrative Description of Project:**

Project improved 2,539 L.F. of drainage system. Cleaned out 2,111 L.F. of roadside ditch. Jetted (27) driveway pipes and 428 L.F. of roadside pipe. Hydroseeded for erosion control.