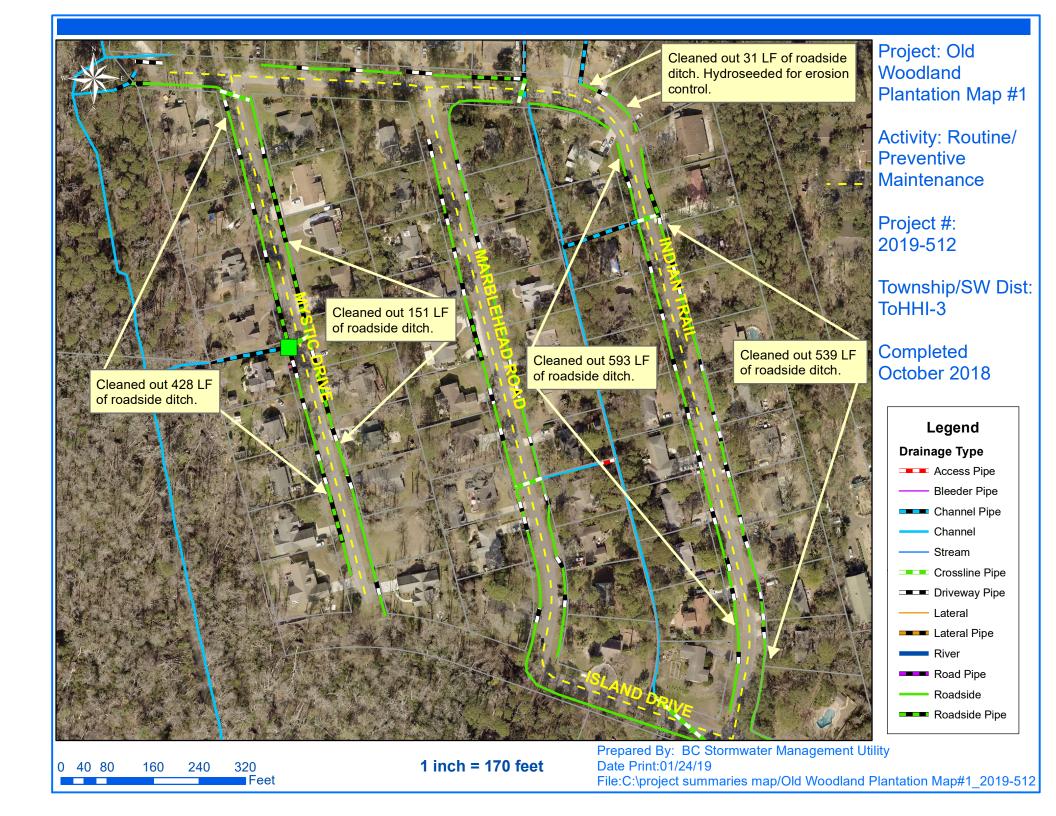

## Beaufort County Public Works Stormwater Infrastructure

**Project Summary** 

**Project Summary:** Old Woodland Plantation

Mystic Drive, Marblehead Road, Indian Trail

**Activity:** Routine/Preventive Maintenance

## **Narrative Description of Project:**

Project improved 2,539 L.F. of drainage system. Cleaned out 2,111 L.F. of roadside ditch. Jetted (27) driveway pipes and 428 L.F. of roadside pipe. Hydroseeded for erosion control.